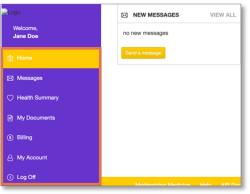

## Patient Portal Home Page

Once the patient logins to the portal website, the *Home Page* appears.

- New Messages: Any new messages sent by the practice are displayed on the home page.
  - To send a message to the practice, click Send a message.
  - Choose the Location and Type from the dropdown arrows, then free-text the Subject and Message.
  - Click Send.

### Portal Navigation Panel

On the left-hand side of the *Home Page*, seven icons are displayed:

• Home: Displays alerts for New Messages, Upcoming Appointments and New Documents.

• Messages: Displays Inbox Messages, Sent Messages and Deleted Messages.