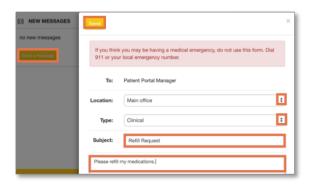

## Patient Portal Home Page

Once the patient logins to the portal website, the *Home Page* appears.

- New Messages: Any new messages sent by the practice are displayed on the home page.
  - To send a message to the practice, click Send a message.
  - Choose the Location and Type from the dropdown arrows, then free-text the Subject and Message.
  - Click Send.

- Update your information: Click to update demographic information and medical history.
- **Request an appointment:** Opens a portal message that is defaulted to an "appointment" type message.
  - Select the Location and Message type by clicking on the drop-down arrows, then free text in the Subject and Message fields.
  - Click Send.
- Pay your bill: Click to access Online Bill Pay. \*gPM only