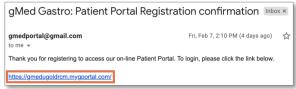

### Log into the Patient Portal

The patient may log into the portal after receiving an email from the practice indicating new activity on the account.

1. Click the link provided in the email.

2. Enter the username and password on the portal home page and click **Sign In**.