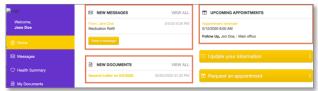

## Patient Portal Home Page

Once the patient logins to the portal website, the *Home Page* appears.

- New Messages: Any new messages sent by the practice are displayed on the home page.
  - To send a message to the practice, click Send a message.
  - Choose the Location and Type from the dropdown arrows, then free-text the Subject and Message.
  - Click Send.

- Update your information: Click to update demographic information and medical history.
- **Request an appointment:** Opens a portal message that is defaulted to an "appointment" type message.
  - Select the Location and Message type by clicking on the drop-down arrows, then free text in the Subject and Message fields.
  - Click Send.
- Pay your bill: Click to access Online Bill Pay. \*gPM only

| ♡ Update your information | > |
|---------------------------|---|
|                           |   |
| T Request an appointment  | > |
|                           |   |
|                           | > |